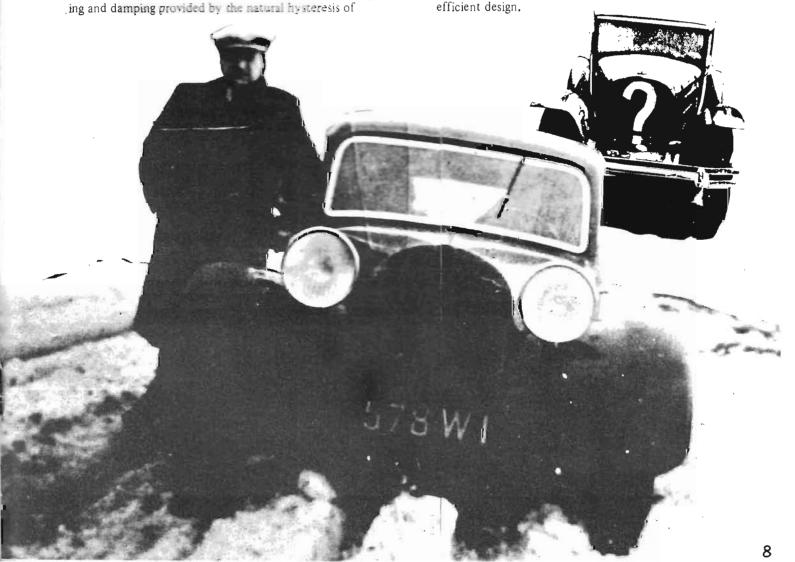

This radically different, ultra-low, flat-floored, running-boardless saloon, was bought as a concept by financier Archie Andrews (Fig 5), in 1929, and a year of complex wheeler-dealing followed during which negotiations were carried out with Hupmobile, and Ruxton and Gardner (who had their own FWD automobile). Although the name Ruxton was adopted, it was eventually produced by an Andrews consortium called New Era Motors. Why

EARLIEST PHOTO—This is probably the earliest known photo of the "?" Budd, and is believed to have been taken in 1929

was it that FWD before that war was always synonymous with financial problems? The depression killed this one, of course, after abortive attempts to secure the backing of Marmon, Moon and Kissel (all three firms on their last legs anyway).