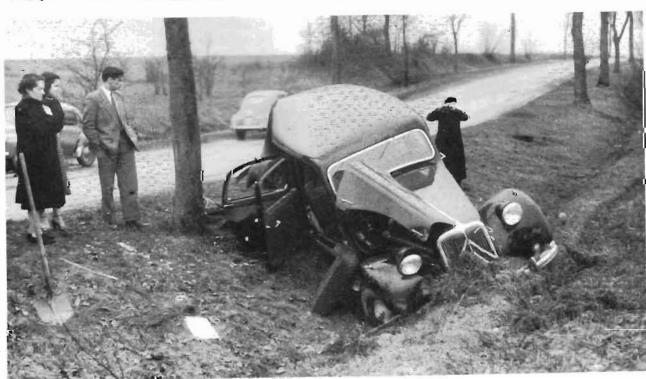

# Winter Tractionning

"agree that the bill is large, but my insurance company are standing by me," said M. Gerard Gasson, a school-master from Grasse.

Leaving his vintage Citroen motor stalled on the Bar-le-Duc crossing while he went for assistance, the vehicle was struck by a goods train whose drivers, seeing the car, leapt for their lives.

The impact derailed the train which chewed up 100 metres of track before plunging through the walls of a bridge and into the Rhone-Marne Canal, dragging 21 wagons loaded with beer and tinned

soup after it.

Several thousand prize roach were poisoned, the traffic between Paris and Strasbourg had to be diverted, 60 buses hired to carry passengers around the line break, six cranes fetched to remove the train from the canal (which had to be drained and repaired), 40 barge owners compensated for interrupted labour, and claims by the local anglers club for catches lost satisfied.

Fingering an itemised account for £3,500,000, Mr Gasson said: "I still love vintage cars. When this has all blown over I shall get another."

The accompanying clipping from Private Eye's 'True Stories' refers to the havoc-wreaking Traction mentioned in last month's Editorial and set us thinking of the pleasures and hazards of off-season traction-I don't think one can claim to be a true aficionado unless one uses the car in all condition, however adverse. I'm ashamed to admit that we no longer fall into this category, as we can hardly afford the petrol for our 'Quinze' on summer Sundays, let alone all the year round! We did use our 11 Legere every day for five years, though, and can claim some experience. Of tyres, for example. Gasson's spectacular prang was caused by bald Michelins, but we always found that our 'X's' were considerably less than leech-like in anything but warm dry conditions - it was will-power that got us round wet roundabouts, for the car was always decidedly disinclined to follow the general direction of the front wheels. Perhaps this was because the tyres were French-made and consequently incompatible with British bitumen - this isn't a joke, I remember an article by L.J.K. Setright on the subject of tyres being manufactured specifially for the friction coefficients of the road surfaces of the country for which they were in-Are the 'X's' form Northern Ireland any And how do people find Cinturatos? (these latter are available in 165 x 400 off the shelf, incidentally).