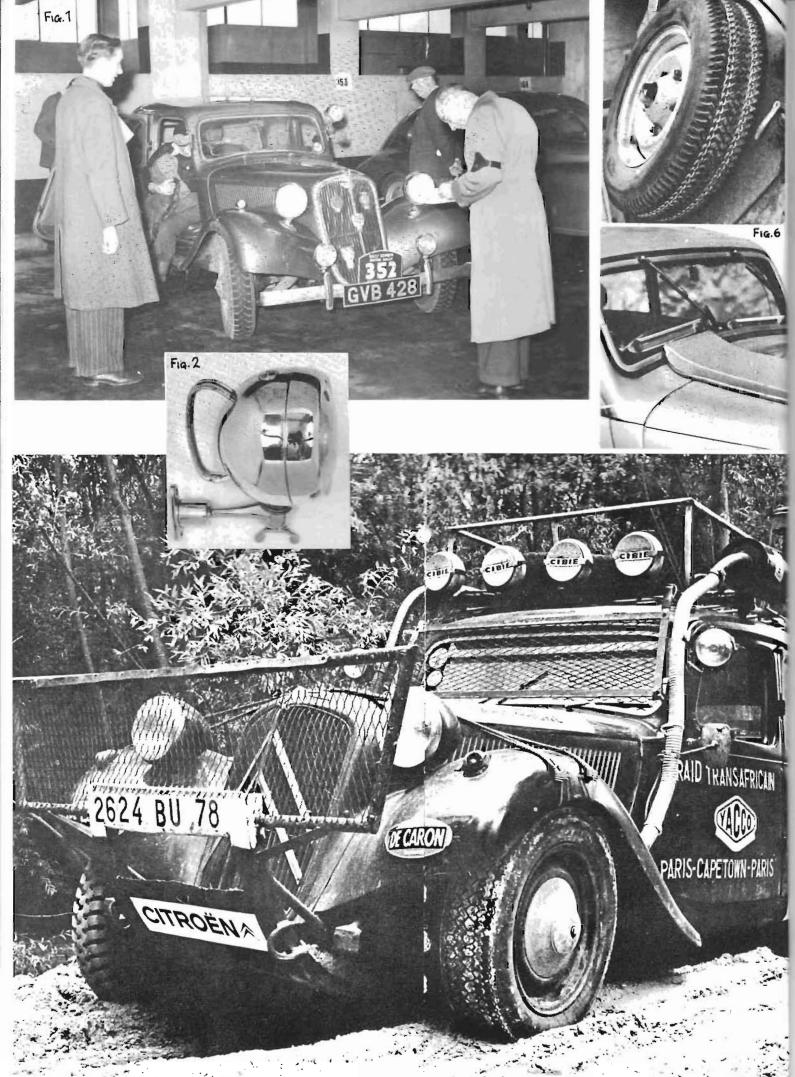

It will be noted that the Light Fifteen at the Time control (Fig 1 ) is wearing 'Town and Country' cross plies (600 x 16?) as fitted to Jeeps. The picture was taken in February 1951 at the Hasting's Rally, and illustrates that 'de rigeur' rallyman's accessory, the pillarmounted spot. The one in Fig 2 is from 'Complete Automobilists's catalogue (£11 last year.) Talking of lights, how on earth do you suppose enough juice was coaxed from the little 6V battery to cope with the formidable candlepower stuck onto the Familiale in Fig 5? A variety of demisting devices are attached to the inside of the screen - a traction weakness, this. Apart from the rubber-faced over-riders, the car is also unusual in that it sports French hubcaps, yet isn't a 'Popular' model (as can be seen from the lights and the sunroof). As such, it doesn't benefit from that splendidly simple and efficient French-type heater. Instead of messing around with fans and recirculating water like the Slough sybarites, the home market cars had a simple tube ducting air that had passed through the radiator into a hole in the bulkhead above the driver's feet - typic-

ally Gallic elimination of the superfluous. And the passenger? - he had the exhaust pipe under his feet, of course! To be fair, though, the owner of the 11B in Fig 4, John Gerty of Massachussetts, found this arrangement hopelessly inadequate for His normal winter conditions! On the subject of heating and demisting, we have seen a Traction equipped with the odd apparatus pictured in Fig 3. It is shown fitted to a Talbot, and is presumably detachable, but I have no idea of its efficacity. Looks good, though.

Our car always coped quite well with snow; we once took it over the Atlas in January, and it acquitted itself admirable, disgracing vehicles thirty years its junior. This was without chains or anything, which of course are rarely necessary over here, although Rhodri Prys-Jones' Snowdonia Section probably have some sets! Fig 6 shows a most unusual combination of studded tyres fitted with removable reinforced chains circumferentally arranged around the tread rather than across the The car is a 11B competing in the 1951 Monte Carlo Rally. Some idea of the paraphernalia thought necessary for such excursions is given in the shot of the Danish Light Fifteen of Fig 7 (or perhaps it's just an indication of the lack of boot space!) Spades, Jerrycans and goodness knows what those great bulky things on the roofrack are; Note, too, the scuttle-mounted trafficators. Unless your car is fitted with the lengthened aluminium 'Radwar' or 'Robri' rear wing spats, the mud flaps visible on this car are essential; if yours are perished, I'm sure Graham Sage could supply you with a template on receipt of an SAE.

For really serious winter tractionning, of course, a full Lecot kit is advised, as in Fig 10; for his extraordinary marathon, the man saw fit to turn his car into a high speed Christmas tree - a matching set of Cibie spots, red and green signal lights on the wings, four horns, additional bonnet vents, perspex fly screen (not shown), split windcreen, the top half of which opened fully 90 for fog visibility, additional left hand accelerator (to alleviate the dreaded 'right knee crick' syndrome) etc., etc.,

Figs 8 & 9 show once more the Six featured at the head of the 'Sporting Sixes' article in issue No. 1. Bought second-hand, and driven, as can be seen, with considerable enthusiasm, it won the 1953 Sestrieres Rally. The picture inspired us to try and tabulate Traction rally successes - what follows is undoubtedly very incomplete; we would appreciate any other information our members might be able to add.