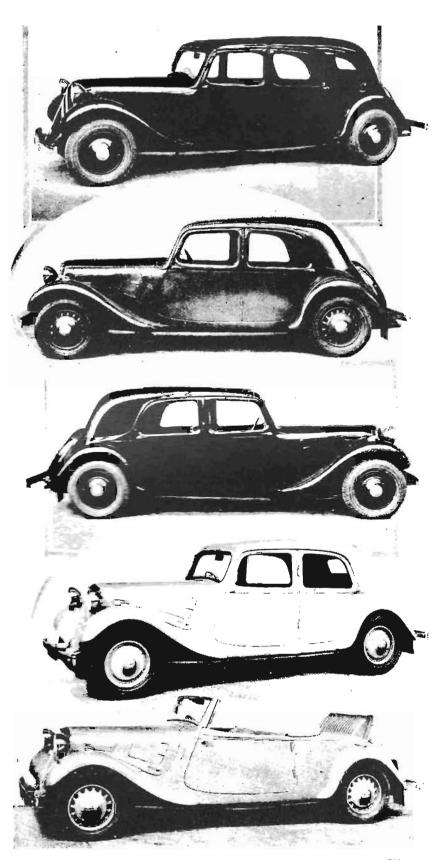

### Citroen Introduce a

A Notable Addition to the 1938 Range: Only Minor Modifications Effected in the Front-drive Models

The Citroen diesel engine, which is available as standard in the Family Fifteen saloon.

The combustion Ricardo-Comet design

Model available with either petrol or diesel engine—the

Family Fifteen saloon.

DIESEL-ENGINED model at a moderate price gives unusual interest to the 1038 Citroen programme. This will be available in the Family Fifteen seven-seater saloon, which normally sells at £285, and a charge of £90 extra is made for the diesel engine, so that the complete car will cost £375. This model is of orthodox design with rear-wheel drive, and is continued virtually unchanged in other respects.

The range is completed by the three front-drive models, which have now been in production for three years, and in which only detail refinements have been found necessary for 1938. An increase in price of £10 has, however, been found necessary in the case of the three models of the Twelve, so that the saloon now costs £238, the fixed-head coupe £255, and the Roadster open two-seater £265. No price revisions have been made, however, in the case of the Light Fitteen, which was formerly known as

assembly can also be withdrawn.

This system of construction is followed in the Twelve, the Light Fifteen and the Fifteen. Indeed, the Twelve and the Light Fifteen utilise the same body shell and differ only in certain details, such as engine size and gear ratios, having the same wheelbase of oft. 6\frac{1}{2}\text{in.}, and track of 4ft. 4\frac{2}{2}\text{in.} The Fifteen, however, is larger and has a track of 4ft. 8in., with a wheelbase of 10ft. 1\frac{1}{2}\text{in.} for the four-door four-light six-scatter salcon, and of 10ft. 9in. for the four-door six-light seven-seater salcon.

CITROEN CARS FOR 1938. (Top to bottom) The roomy seven-seater Fifteen, four-light Twelve saloon, four-light Fifteen saloon, the Light Fifteen and the extremely smart Roadster Twelve.