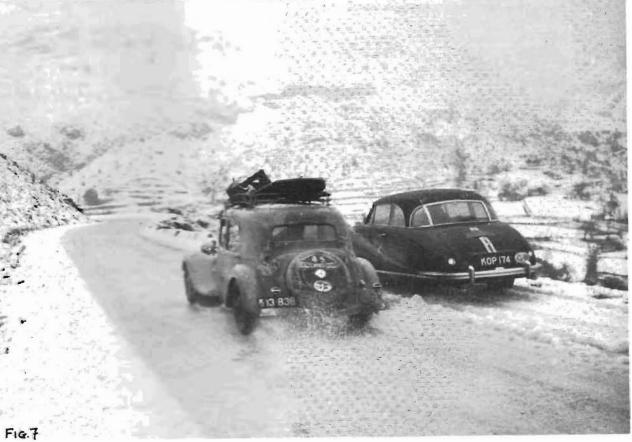

Our car always coped quite well with snow; we once took it over the Atlas in January, and it acquitted itself admirable, disgracing vehicles thirty years its junior. This was without chains or anything, which of course are rarely necessary over here, although Rhodri Prys-Jones' Snowdonia Section probably have some sets! Fig 6 shows a most unusual combination of studded tyres fitted with removable reinforced chains circumferentally arranged around the tread rather than across the The car is a 11B competing in the 1951 Monte Carlo Rally. Some idea of the paraphernalia thought necessary for such excursions is given in the shot of the Danish Light Fifteen of Fig 7 (or perhaps it's just an indication of the lack of boot space!) Spades, Jerrycans and goodness knows what those great bulky things on the roofrack are; Note, too, the scuttle-mounted trafficators. Unless your car is fitted with the lengthened aluminium 'Radwar' or 'Robri' rear wing spats, the mud flaps visible on this car are essential; if yours are perished, I'm sure Graham Sage could supply you with a template on receipt of an SAE.