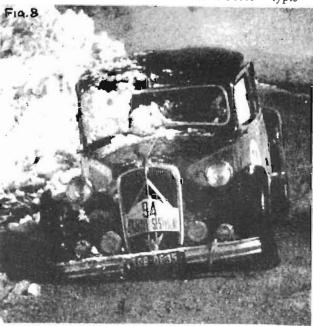

Figs 8 & 9 show once more the Six featured at the head of the 'Sporting Sixes' article in issue No. 1. Bought second-hand, and driven, as can be seen, with considerable enthusiasm, it won the 1953 Sestrieres Rally. The picture inspired us to try and tabulate Traction rally successes - what follows is undoubtedly very incomplete; we would appreciate any other information our members might be able to add.