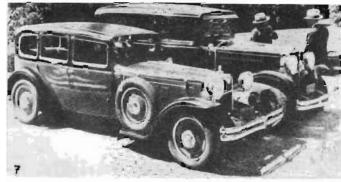

Our car always coped quite well with snow; we once took it over the Atlas in January, and it acquitted itself admirable, disgracing vehicles thirty years its junior. This was without chains or anything, which of course are rarely necessary over here, although Rhodri Prys-Jones' Snowdonia Section probably have some sets! Fig 6 shows a most unusual combination of studded tyres fitted with removable reinforced chains circumferentally arranged around the tread rather than across the The car is a 11B competing in the 1951 Monte Carlo Rally. Some idea of the paraphernalia thought necessary for such excursions is given in the shot of the Danish Light Fifteen of Fig 7 (or perhaps it's just an indication of the lack of boot space!) Spades, Jerrycans and goodness knows what those great bulky things on the roofrack are; Note, too, the scuttle-mounted trafficators. Unless your car is fitted with the lengthened aluminium 'Radwar' or 'Robri' rear wing spats, the mud flaps visible on this car are essential; if yours are perished, I'm sure Graham Sage could supply you with a template on receipt of an SAE.