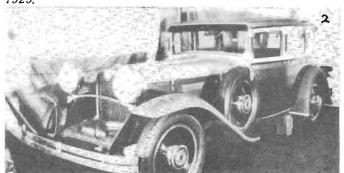

The result was the machine pictured in Figs 1 - 4, a fully sorted car which the company hoped to sell to a manufacturer with Budd supplying the body pressings. Its cost had exceeded the original estimate nearly threefold, was powered by a Studebaker Six and the transmission was modified Warner three speed box; and, of course, it was as yet nameless. 'Faute de Mieux', it displayed a large '?' on its radiator shell and was known as such. Chassis design was by Josef Ledwinka - that great engineer of Tatra fame.

EARLIEST PHOTO—This is probably the earliest known photo of the "?" Budd, and is believed to have been taken in 1929

was it that FWD before that war was always synonymous with financial problems? The depression killed this one, of course, after abortive attempts to secure the backing of Marmon, Moon and Kissel (all three firms on their last legs anyway).