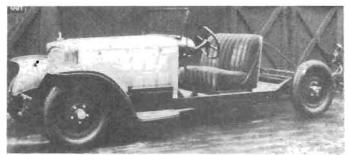

The result was the machine pictured in Figs 1 - 4, a fully sorted car which the company hoped to sell to a manufacturer with Budd supplying the body pressings. Its cost had exceeded the original estimate nearly threefold, was powered by a Studebaker Six and the transmission was modified Warner three speed box; and, of course, it was as yet nameless. 'Faute de Mieux', it displayed a large '?' on its radiator shell and was known as such. Chassis design was by Josef Ledwinka - that great engineer of Tatra fame.

This radically different, ultra-low, flat-floored, running-boardless saloon, was bought as a concept by financier Archie Andrews (Fig 5), in 1929, and a year of complex wheeler-dealing followed during which negotiations were carried out with Hupmobile, and Ruxton and Gardner (who had their own FWD automobile). Although the name Ruxton was adopted, it was eventually produced by an Andrews consortium called New Era Motors. Why