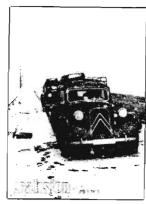

Our car always coped quite well with snow; we once took it over the Atlas in January, and it acquitted itself admirable, disgracing vehicles thirty years its junior. This was without chains or anything, which of course are rarely necessary over here, although Rhodri Prys-Jones' Snowdonia Section probably have some sets! Fig 6 shows a most unusual combination of studded tyres fitted with removable reinforced chains circumferentally arranged around the tread rather than across the The car is a 11B competing in the 1951 Monte Carlo Rally. Some idea of the paraphernalia thought necessary for such excursions is given in the shot of the Danish Light Fifteen of Fig 7 (or perhaps it's just an indication of the lack of boot space!) Spades, Jerrycans and goodness knows what those great bulky things on the roofrack are; Note, too, the scuttle-mounted trafficators. Unless your car is fitted with the lengthened aluminium 'Radwar' or 'Robri' rear wing spats, the mud flaps visible on this car are essential; if yours are perished, I'm sure Graham Sage could supply you with a template on receipt of an SAE.