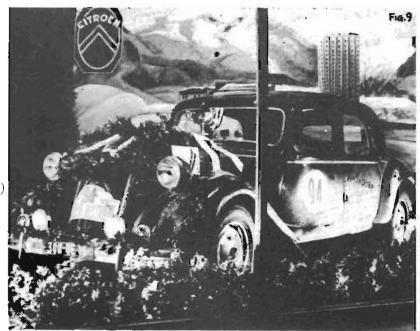

Figs 8 & 9 show once more the Six featured at the head of the 'Sporting Sixes' article in issue No. 1. Bought second-hand, and driven, as can be seen, with considerable enthusiasm, it won the 1953 Sestrieres Rally. The picture inspired us to try and tabulate Traction rally successes - what follows is undoubtedly very incomplete; we would appreciate any other information our members might be able to add.