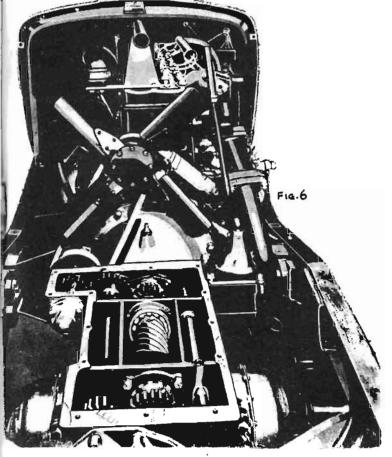

Only the first three research and evaluation cars employed the modified transmission mentioned above. Those subsequently produced under the aegis of New Era were fitted with Continental eights and a completely new Muller-designed transmission (Fig 6.) In this front view with the transmission cover removed, the worm drive can clearly be seen. It was a split three-speed box, with first and reverse being ahead of the differential and second and third gears placed at the rear, thereby obviating the necessity for a super long bonnet a la Cord - though it was not nearly as neat as the Citroen installation. The driveshafts used Spicer universal joints, after a lot of trouble had been experienced with Yeoman units (cf. early Traction problems - issue No.1).