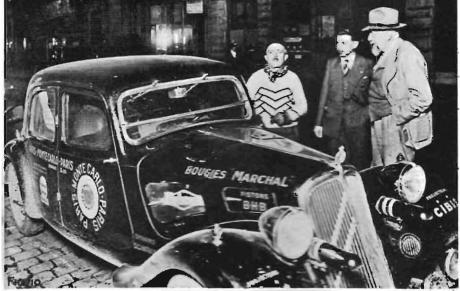

It will be noted that the Light Fifteen at the Time control (Fig 1 ) is wearing 'Town and Country' cross plies (600 x 16?) as fitted to Jeeps. The picture was taken in February 1951 at the Hasting's Rally, and illustrates that 'de rigeur' rallyman's accessory, the pillarmounted spot. The one in Fig 2 is from 'Complete Automobilists's catalogue (£11 last year.) Talking of lights, how on earth do you suppose enough juice was coaxed from the little 6V battery to cope with the formidable candlepower stuck onto the Familiale in Fig 5? A variety of demisting devices are attached to the inside of the screen - a traction weakness, this. Apart from the rubber-faced over-riders, the car is also unusual in that it sports French hubcaps, yet isn't a 'Popular' model (as can be seen from the lights and the sunroof). As such, it doesn't benefit from that splendidly simple and efficient French-type heater. Instead of messing around with fans and recirculating water like the Slough sybarites, the home market cars had a simple tube ducting air that had passed through the radiator into a hole in the bulkhead above the driver's feet - typic-