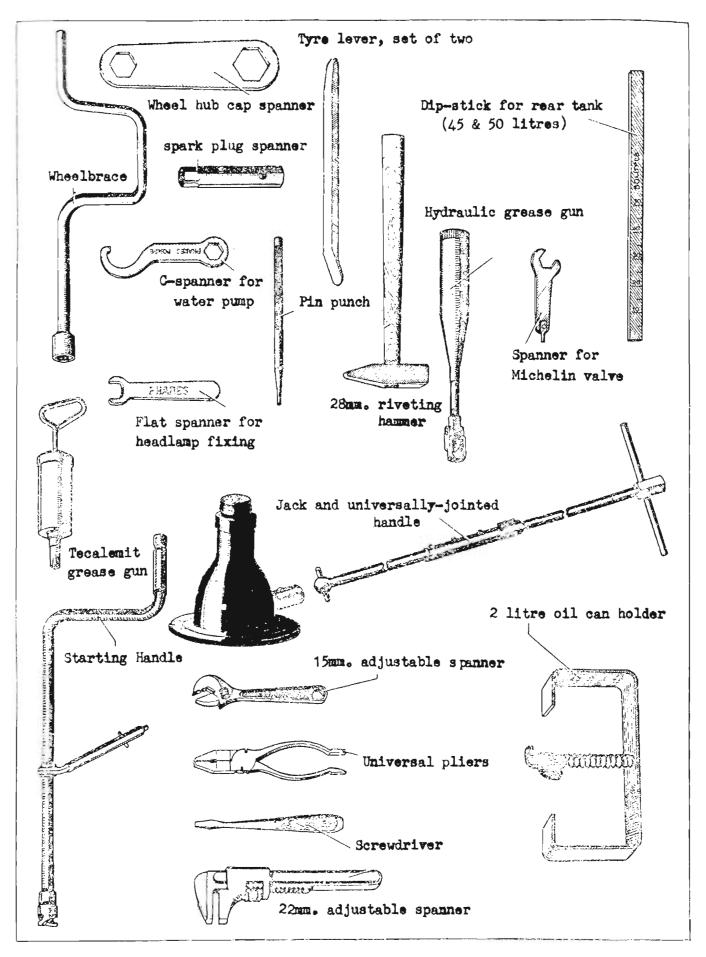

mbly can also be withdrawn.

This system of construction is followed in the Twelve, the Light Fifteen and the Fifteen. Indeed, the Twelve and the Light Fifteen utilise the same body shell and differ only in certain details, such as engine size and gear ratios, having the same wheelbase of oft. 6\frac{1}{2}\text{in.}, and track of 4ft. 4\frac{2}{2}\text{in.} The Fifteen, however, is larger and has a track of 4ft. 8in., with a wheelbase of 10ft. 1\frac{1}{2}\text{in.} for the four-door four-light six-scatter salcon, and of 10ft. 9in. for the four-door six-light seven-seater salcon.



CITROEN CARS FOR 1938. (Top to bottom) The roomy seven-seater Fifteen, four-light Twelve saloon, four-light Fifteen saloon, the Light Fifteen and the extremely smart Roadster Twelve.

## The Original Toolkit.



## Correspondence

All letters to the Editor, Sutton House Cottage, Sutton House, Iford, Nr. Lewes, Sussex.

Dear Editor.

Greetings from Cymdeithas Traction Avant
Cymra or Gororau! Roughly translated from both
Web and French, that means the Wales and Border
Comples Section, set up inside SKB 588 last Saturday afternoon! The location: Builth Wells car
park. Present were Tom Cockeram of Stourbridge
with 2CV Van, Robin Wrightson of Swinton Lancs,
with Light 15, and self, ditto. Letters of apology
were received from most of those contacted who
could not come,

It was decided:

1. To form a Section and battle on.

2. That we would like to made a contribution to the Stop Press page in Floating Power every month, or even insert a page of our own by means of which we could discuss each others'